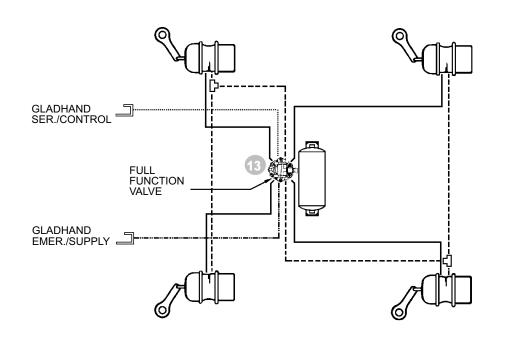

# TRAILER-FULL FUNCTION VALVE SYSTEM

### TRAILER-FULL FUNCTION VALVE SYSTEM

**COMPLIANT WITH FMVSS-121 – MANDATORY OCT. 8, 1992** 

10930 N. Pomona Avenue, Kansas City, MO 64153 Phone: (816) 891-2470 Fax: (816) 891-9447