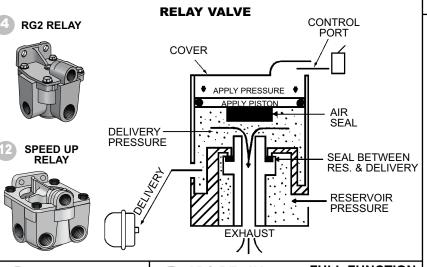

# MULTI-FUNCTION VALVE RESERVOIR CONTROL PORT PORT PORT PORT SPRING BRAKES EXHAUST EXHAUST EXHAUST CONTROL PORT PORT SERVICE

# FULL FUNCTION VALVE CONTROL PRESSURE PROTECTION SUPPLY SP/BRAKE RELAY DELIVERY EXHAUST TO RELAY