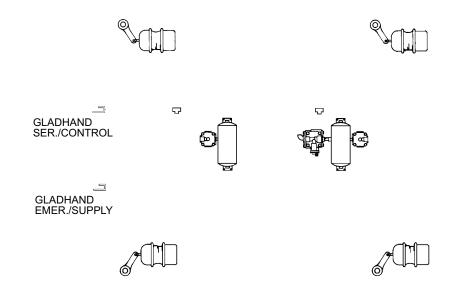

# **TYPICAL TRAILER SYSTEM**

### **TYPICAL TRAILER SYSTEM**

**EARLY 121 RT-RG SYSTEM** 