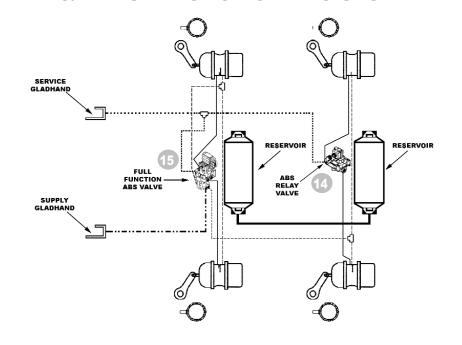

the mid 70's.

Many "121" systems became complicated due to the necessary plumbing and devices that allow for the release of the spring brakes in a single loss of service pressure.

There are many systems and devices designed to meet that requirement.

To troubleshoot and understand valves and systems, learn:

- The Supply System (How to pump it up)
- The Emergency System (Spring brake application and release)
- The Service Brake System (Day-to-day braking)



# AUTOMATIC BRAKE ADJUSTER



**CHAMBER** 



PRESSURE PROTECTION
WITH ONE-WAY CHECK VALVE

### **DOLLIE SYSTEM**

121 DOLLIE APPLICATION WITH NON-CHARGING TYPE RELAY EMERGENCY VALVE, OPTIONAL SPEED UP VALVE AND CHAMBERS



# **TYPICAL TRAILER SYSTEM**



# TRAILER-FULL FUNCTION VALVE SYSTEM



# **4S/2M FULL FUNCTION ABS SYSTEM**



### **DOLLIE SYSTEM**

121 DOLLIE APPLICATION WITH NON-CHARGING TYPE RELAY EMERGENCY VALVE, OPTIONAL SPEED UP VALVE AND CHAMBERS



### **TYPICAL TRAILER SYSTEM**

**EARLY 121 RT-RG SYSTEM** 



### TRAILER-FULL FUNCTION VALVE SYSTEM

**COMPLIANT WITH FMVSS-121 – MANDATORY OCT. 8, 1992** 



10930 N. Pomona Avenue, Kansas City, MO 64153 Phone: (816) 891-2470 Fax: (816) 891-9447

## **4S/2M FULL FUNCTION ABS SYSTEM**





### **Commercial Vehicle Systems**