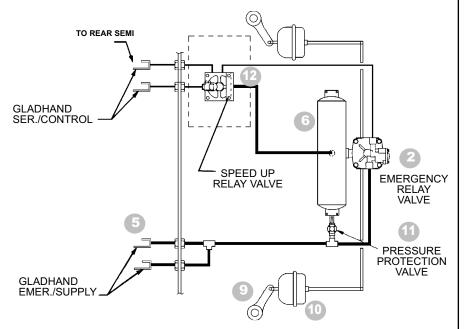

### **DOLLIE SYSTEM**

121 DOLLIE APPLICATION WITH NON-CHARGING TYPE RELAY EMERGENCY VALVE, OPTIONAL SPEED UP VALVE AND CHAMBERS