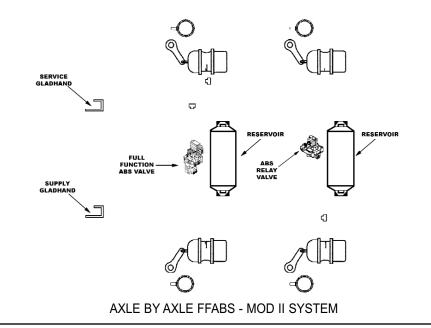

rvice Brake System (Day-to-day braking)



# AUTOMATIC BRAKE ADJUSTER



**CHAMBER** 



PRESSURE PROTECTION
WITH ONE-WAY CHECK VALVE

### **DOLLIE SYSTEM**

121 DOLLIE APPLICATION WITH NON-CHARGING TYPE RELAY EMERGENCY VALVE, OPTIONAL SPEED UP VALVE AND CHAMBERS



# **TYPICAL TRAILER SYSTEM**



# TRAILER-FULL FUNCTION VALVE SYSTEM



# **4S/2M FULL FUNCTION ABS SYSTEM**



### **DOLLIE SYSTEM**

121 DOLLIE APPLICATION WITH NON-CHARGING TYPE RELAY EMERGENCY VALVE, OPTIONAL SPEED UP VALVE AND CHAMBERS



### **TYPICAL TRAILER SYSTEM**

**EARLY 121 RT-RG SYSTEM** 



### TRAILER-FULL FUNCTION VALVE SYSTEM

**COMPLIANT WITH FMVSS-121 – MANDATORY OCT. 8, 1992** 



10930 N. Pomona Avenue, Kansas City, MO 64153 Phone: (816) 891-2470 Fax: (816) 891-9447

## **4S/2M FULL FUNCTION ABS SYSTEM**





### **Commercial Vehicle Systems**