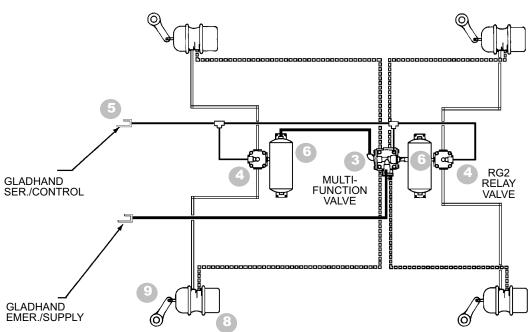

# **TYPICAL TRAILER SYSTEM**

### **TYPICAL TRAILER SYSTEM**

**EARLY 121 RT-RG SYSTEM** 