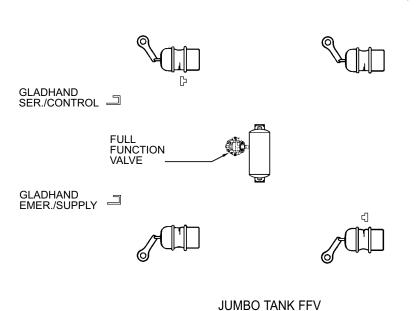

# TRAILER-FULL FUNCTION VALVE SYSTEM

### TRAILER-FULL FUNCTION VALVE SYSTEM

**COMPLIANT WITH FMVSS-121 – MANDATORY OCT. 8, 1992** 

10930 N. Pomona Avenue, Kansas City, MO 64153 Phone: (816) 891-2470 Fax: (816) 891-9447