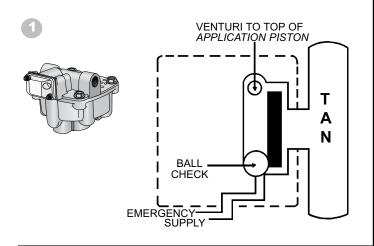

# Product Training Workbook

**L20023** Rev. 1/04







Trailer

Full Component Breakdown

Easy to Follow System Schematic

# TRAILER SYSTEMS

### **RELAY EMERGENCY VALVE**



# MULTI-FUNCTION VALVE RESERVOIR CONTROL PORT PORT PORT PORT SPRING BRAKES EXHAUST EXHAUST EXHAUST CONTROL PORT PORT SERVICE

# FULL FUNCTION VALVE CONTROL PRESSURE PROTECTION SUPPLY SP/BRAKE RELAY DELIVERY EXHAUST TO RELAY

### **RELAY EMERGENCY VALVE**









### INTRODUCTION

Trailer Systems were relatively simple prior to the introduction of "121" regulations in the mid 70's.

Many "121" systems became complicated due to the necessary plumbing and devices that allow for the release of the spring brakes in a single loss of service pressure.

There are many systems and devices designed to meet that requirement.

To troubleshoot and understand valves and systems, learn:

- The Supply System (How to pump it up)
- The Emergency System (Spring brake application and release)
- The Service