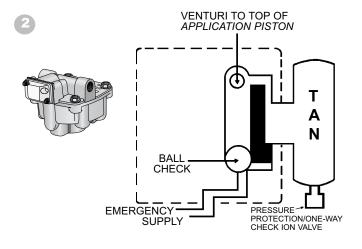

### **RELAY EMERGENCY VALVE**

# AUTOMATIC BRAKE ADJUSTER

**CHAMBER** 

PRESSURE PROTECTION
WITH ONE-WAY CHECK VALVE