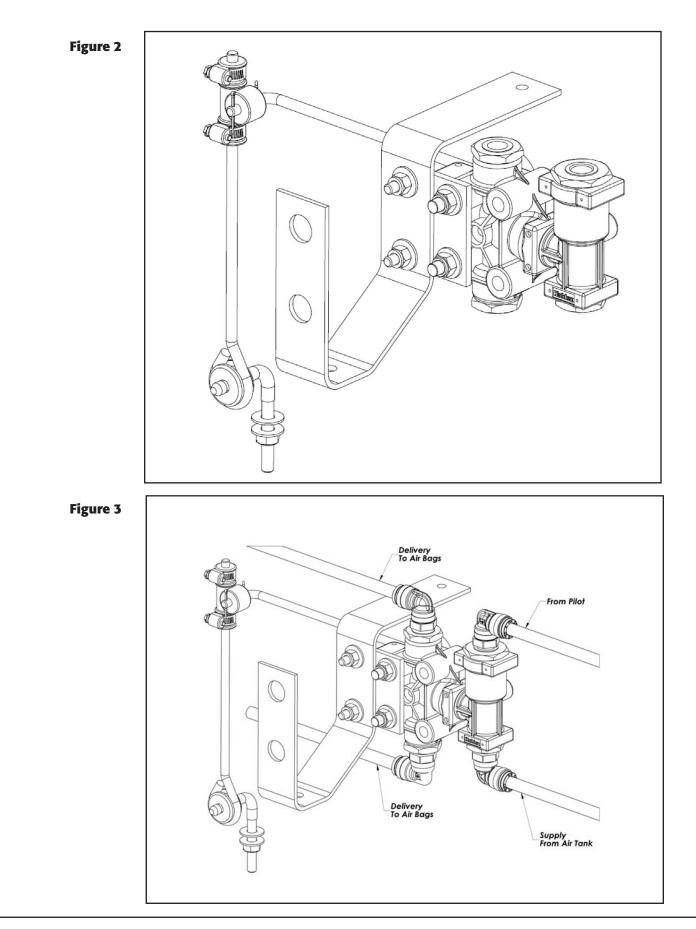

## Verify the installation according to Figures 1,2 and 3 and use the appropriate plumbing shown in Figure 4 or 5 for your application.

- 1) Screw in air spring and air supply fittings to EGP valve as shown in Figure 1.
- 2) Position the valves alignment indicator as shown in Figure 1. Refer to L31186 for more information.
- 3) When the control arm is in the proper location torque the locking bolt to 6-8ft-lbs.
- 4) Ensure all pressure in system is depleted.
- 5) Disconnect air lines from the valve being replace. Mark the lines for air supply, air springs, and dump for the following steps.
- 6) Remove linkage from control arm of current valve.
- 7) Mount the conversion bracket to the original valve bracket as shown in Figure 2(on reverse side).
- 8) Mount the EGP HCV as shown in Figure 2 (on reverse side) to the conversion bracket. Torque to 35-40 in-lbs.
- 9) Assemble linkage to axle and EGP control arm as shown in Figure 2 (on reverse side).
- 10) Connect air lines to the EGP HCV using the markings from step 5. The port locations are shown in Figure 1 and Figure 3 (on reverse side).
- 11) Refer to L31186 for ride height adjustment, maintenance and other detailed installation information.