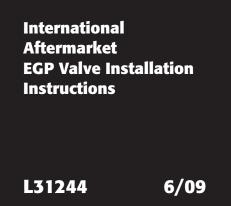

## Verify the installation according to Figures 1,2 and 3 and use the appropriate plumbing shown in Figure 4 or 5 for your application.

- 1) Screw in air spring and air supply fittings to EGP valve as shown in Figure 1.
- 2) Position the valves alignment indicator as shown in Figure 1. Refer to L31186 for more information.
- 3) When the control arm is in the proper location torque the locking bolt to 6-8ft-lbs.
- 4) Ensure all pressure in system is depleted.
- 5) Disconnect air lines from the valve being replace. Mark the lines for air supply, air springs, and dump for the following steps.
- 6) Remove linkage from control arm of current valve.
- 7) Mount the conversion bracket to the original valve bracket as shown in Figure 2(on reverse side).
- 8) Mount the EGP HCV as shown in Figure 2 (on reverse side) to the conversion bracket. Torque to 35-40 in-lbs.
- 9) Assemble linkage to axle and EGP control arm as shown in Figure 2 (on reverse side).
- 10) Connect air lines to the EGP HCV using the markings from step 5. The port locations are shown in Figure 1 and Figure 3 (on reverse side).
- 11) Refer to L31186 for ride height adjustment, maintenance and other detailed installation information.