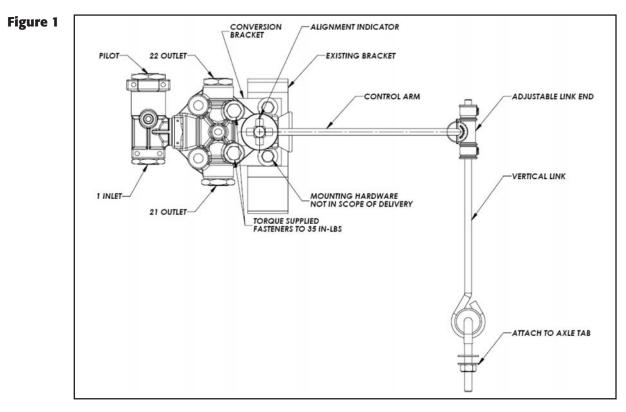

## Verify the installation according to Figures 1,2 and 3 and use the appropriate plumbing shown in Figure 4 or 5 for your application.

- 1) Screw in air spring and air supply fittings to EGP valve as shown in Figure 1.
- 2) Position the valves alignment indicator as shown in Figure 1. Refer to L31186 for more information.
- 3) When the control arm is in the proper location torque the locking bolt to 6-8ft-lbs.
- 4) Ensure all pressure in system is depleted.
- 5) Disconnect air lines from the valve being replace. Mark the lines for air supply, air springs, and dump for the following steps.
- 6) Remove linkage from control arm of current valve.
- 7) Mount the conversion bracket to the original valve bracket as shown in Figure 2(on reverse side).
- 8) Mount the EGP HCV as shown in Figure 2 (on reverse side) to the conversion bracket. Torque to 35-40 in-lbs.
- 9) Assemble linkage to axle and EGP control arm as shown in Figure 2 (on reverse side).
- 10) Connect air lines to the EGP HCV using the markings from step 5. The port locations are shown in Figure 1 and Figure 3 (on reverse side).
- 11) Refer to L31186 for ride height adjustment, maintenance and other detailed installation information.