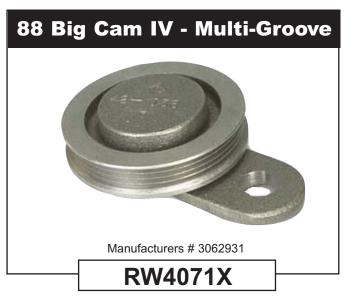

### Midland Remanufactured Water Pumps

### Fleet I.D. Quick Reference Guide

(For the Most Popular Water Pumps)

### Listed By Engine Make/Model.

### CATERPILLAR

Refer to the Haldex Master Catalog (L00003) or the Midland Remanufactured Product Catalog (L20287) for detailed information regarding these and other water pumps.







Popular listings for the following applications:

Caterpillar

Cummins

Detroit

Ford

Navistar

Distributed By:

# Midland Remanufactured Water Pumps



### **CUMMINS**









### eference Guide ar Water Pumps)

## Midland Remanufactured Water Pumps













### Midland Remanufactured Water Pumps

### Fleet I.D. Quick Reference Guide (For the Most Popular Water Pumps)

### **DETROIT**











#### **NAVISTAR**



#### **Commercial Vehicle Systems**



North American Sales Division Haldex Brake Products Corporation

10930 N. Pomona Ave. Kansas City, MO 64153-1256 816-891-2470 FAX: 816-891-9447 North American Sales Division Haldex Limited

500 Pinebush Road Unit #1 Cambridge, ON N1T0A5 519-621-6722 FAX: 519-621-3924