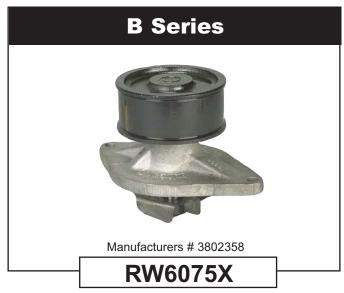

### Midland Remanufactured Water Pumps

### Fleet I.D. Quick Reference Guide

(For the Most Popular Water Pumps)

### Listed By Engine Make/Model.

### CATERPILLAR

Refer to the Haldex Master Catalog (L00003) or the Midland Remanufactured Product Catalog (L20287) for detailed information regarding these and other water pumps.







Popular listings for the following applications:

Caterpillar

Cummins

Detroit

Ford

Navistar

Distributed By:

# Midland Remanufactured Water Pumps



### **CUMMINS**









### eference Guide ar Water Pumps)

## Midland Remanufactured Water Pumps













### Midland Remanufactured Water Pumps

### Fleet I.D. Quick Reference Guide (For the Most Popular Water Pumps)

### **DETROIT**











#### **NAVISTAR**



#### **Commercial Vehicle Systems**



North American Sales Division Haldex Brake Products Corporation

10930 N. Pomona Ave. Kansas City, MO 64153-1256 816-891-2470 FAX: 816-891-9447 North American Sales Division Haldex Limited

500 Pinebush Road Unit #1 Cambridge, ON N1T0A5 519-621-6722 FAX: 519-621-3924