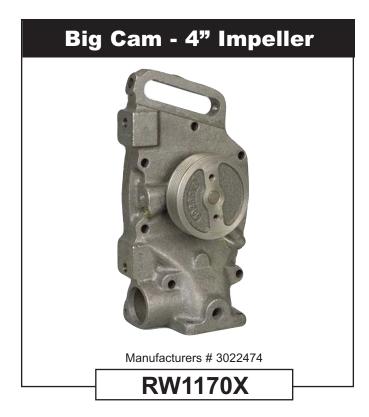

### Midland Remanufactured Water Pumps

### Fleet I.D. Quick Reference Guide

(For the Most Popular Water Pumps)

### Listed By Engine Make/Model.

### CATERPILLAR

Refer to the Haldex Master Catalog (L00003) or the Midland Remanufactured Product Catalog (L20287) for detailed information regarding these and other water pumps.







Popular listings for the following applications:

Caterpillar

Cummins

Detroit

Ford

Navistar

Distributed By:

# Midland Remanufactured Water Pumps



### **CUMMINS**









### eference Guide ar Water Pumps)

## Midland Remanufactured Water Pumps













### Midland Remanufactured Water Pumps

### Fleet I.D. Quick Reference Guide (For the Most Popular Water Pumps)

### **DETROIT**











#### **NAVISTAR**



#### **Commercial Vehicle Systems**



North American Sales Division Haldex Brake Products Corporation

10930 N. Pomona Ave. Kansas City, MO 64153-1256 816-891-2470 FAX: 816-891-9447 North American Sales Division Haldex Limited

500 Pinebush Road Unit #1 Cambridge, ON N1T0A5 519-621-6722 FAX: 519-621-3924