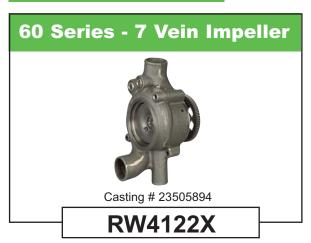

### Midland Remanufactured Water Pumps

### Fleet I.D. Quick Reference Guide

(For the Most Popular Water Pumps)

### Listed By Engine Make/Model.

### CATERPILLAR

Refer to the Haldex Master Catalog (L00003) or the Midland Remanufactured Product Catalog (L20287) for detailed information regarding these and other water pumps.







Popular listings for the following applications:

Caterpillar

Cummins

Detroit

Ford

Navistar

Distributed By:

# Midland Remanufactured Water Pumps



### **CUMMINS**









### eference Guide ar Water Pumps)

## Midland Remanufactured Water Pumps













### Midland Remanufactured Water Pumps

### Fleet I.D. Quick Reference Guide (For the Most Popular Water Pumps)

### **DETROIT**











#### **NAVISTAR**



#### **Commercial Vehicle Systems**



North American Sales Division Haldex Brake Products Corporation

10930 N. Pomona Ave. Kansas City, MO 64153-1256 816-891-2470 FAX: 816-891-9447 North American Sales Division Haldex Limited

500 Pinebush Road Unit #1 Cambridge, ON N1T0A5 519-621-6722 FAX: 519-621-3924