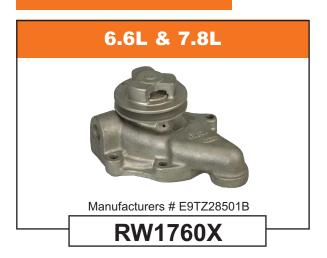

### Midland Remanufactured Water Pumps

### Fleet I.D. Quick Reference Guide

(For the Most Popular Water Pumps)

### Listed By Engine Make/Model.

### CATERPILLAR

Refer to the Haldex Master Catalog (L00003) or the Midland Remanufactured Product Catalog (L20287) for detailed information regarding these and other water pumps.







Popular listings for the following applications:

Caterpillar

Cummins

Detroit

Ford

Navistar

Distributed By:

# Midland Remanufactured Water Pumps



### **CUMMINS**









### eference Guide ar Water Pumps)

## Midland Remanufactured Water Pumps













### Midland Remanufactured Water Pumps

### Fleet I.D. Quick Reference Guide (For the Most Popular Water Pumps)

### **DETROIT**











#### **NAVISTAR**



#### **Commercial Vehicle Systems**



North American Sales Division Haldex Brake Products Corporation

10930 N. Pomona Ave. Kansas City, MO 64153-1256 816-891-2470 FAX: 816-891-9447 North American Sales Division Haldex Limited

500 Pinebush Road Unit #1 Cambridge, ON N1T0A5 519-621-6722 FAX: 519-621-3924