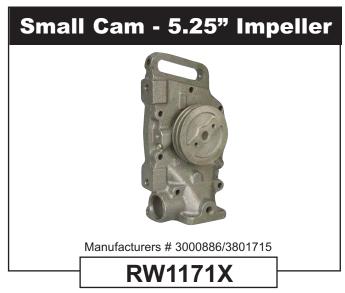

### Midland Remanufactured Water Pumps

### Fleet I.D. Quick Reference Guide

(For the Most Popular Water Pumps)

### Listed By Engine Make/Model.

### CATERPILLAR

Refer to the Haldex Master Catalog (L00003) or the Midland Remanufactured Product Catalog (L20287) for detailed information regarding these and other water pumps.







Popular listings for the following applications:

Caterpillar

Cummins

Detroit

Ford

Navistar

Distributed By:

# Midland Remanufactured Water Pumps



### **CUMMINS**









### eference Guide ar Water Pumps)

## Midland Remanufactured Water Pumps













### Midland Remanufactured Water Pumps

### Fleet I.D. Quick Reference Guide (For the Most Popular Water Pumps)

### **DETROIT**











#### **NAVISTAR**



#### **Commercial Vehicle Systems**



North American Sales Division Haldex Brake Products Corporation

10930 N. Pomona Ave. Kansas City, MO 64153-1256 816-891-2470 FAX: 816-891-9447 North American Sales Division Haldex Limited

500 Pinebush Road Unit #1 Cambridge, ON N1T0A5 519-621-6722 FAX: 519-621-3924