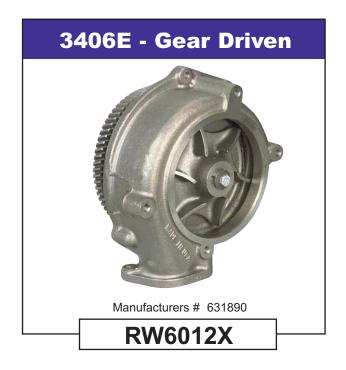

### CATERPILLAR

Refer to the Haldex Master Catalog (L00003) or the Midland Remanufactured Product Catalog (L20287) for detailed information regarding these and other water pumps.

Popular listings for the following applications: