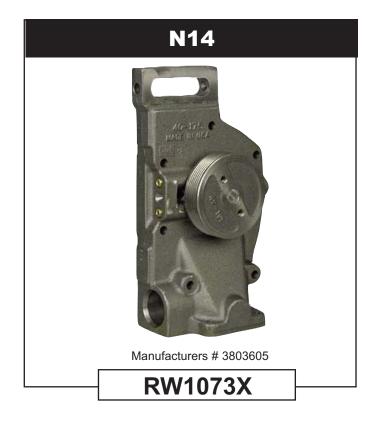

### Midland Remanufactured Water Pumps

### Fleet I.D. Quick Reference Guide

(For the Most Popular Water Pumps)

### Listed By Engine Make/Model.

### CATERPILLAR

Refer to the Haldex Master Catalog (L00003) or the Midland Remanufactured Product Catalog (L20287) for detailed information regarding these and other water pumps.







Popular listings for the following applications:

Caterpillar

Cummins

Detroit

Ford

Navistar

Distributed By:

# Midland Remanufactured Water Pumps



### **CUMMINS**









### eference Guide ar Water Pumps)

## Midland Remanufactured Water Pumps













### Midland Remanufactured Water Pumps

### Fleet I.D. Quick Reference Guide (For the Most Popular Water Pumps)

### **DETROIT**











#### **NAVISTAR**



#### **Commercial Vehicle Systems**



North American Sales Division Haldex Brake Products Corporation

10930 N. Pomona Ave. Kansas City, MO 64153-1256 816-891-2470 FAX: 816-891-9447 North American Sales Division Haldex Limited

500 Pinebush Road Unit #1 Cambridge, ON N1T0A5 519-621-6722 FAX: 519-621-3924