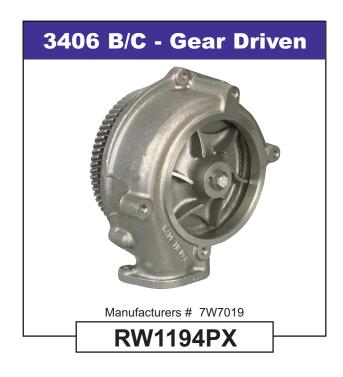

### CATERPILLAR

Refer to the Haldex Master Catalog (L00003) or the Midland Remanufactured Product Catalog (L20287) for detailed information regarding these and other water pumps.

Popular listings for the following applications: