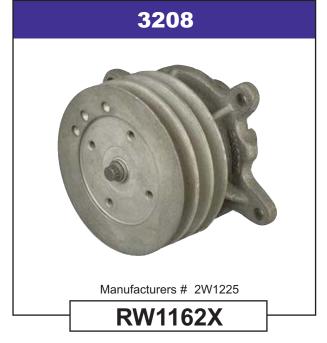

### Midland Remanufactured Water Pumps

### Fleet I.D. Quick Reference Guide

(For the Most Popular Water Pumps)

### Listed By Engine Make/Model.

### CATERPILLAR

Refer to the Haldex Master Catalog (L00003) or the Midland Remanufactured Product Catalog (L20287) for detailed information regarding these and other water pumps.







Popular listings for the following applications:

Caterpillar

Cummins

Detroit

Ford

Navistar

Distributed By:

# Midland Remanufactured Water Pumps



### **CUMMINS**









### eference Guide ar Water Pumps)

## Midland Remanufactured Water Pumps













### Midland Remanufactured Water Pumps

### Fleet I.D. Quick Reference Guide (For the Most Popular Water Pumps)

### **DETROIT**











#### **NAVISTAR**



#### **Commercial Vehicle Systems**



North American Sales Division Haldex Brake Products Corporation

10930 N. Pomona Ave. Kansas City, MO 64153-1256 816-891-2470 FAX: 816-891-9447 North American Sales Division Haldex Limited

500 Pinebush Road Unit #1 Cambridge, ON N1T0A5 519-621-6722 FAX: 519-621-3924