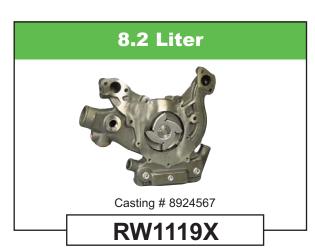

### Midland Remanufactured Water Pumps

### Fleet I.D. Quick Reference Guide

(For the Most Popular Water Pumps)

### Listed By Engine Make/Model.

### CATERPILLAR

Refer to the Haldex Master Catalog (L00003) or the Midland Remanufactured Product Catalog (L20287) for detailed information regarding these and other water pumps.







Popular listings for the following applications:

Caterpillar

Cummins

Detroit

Ford

Navistar

Distributed By:

# Midland Remanufactured Water Pumps



### **CUMMINS**









### eference Guide ar Water Pumps)

## Midland Remanufactured Water Pumps













### Midland Remanufactured Water Pumps

### Fleet I.D. Quick Reference Guide (For the Most Popular Water Pumps)

### **DETROIT**











#### **NAVISTAR**



#### **Commercial Vehicle Systems**



North American Sales Division Haldex Brake Products Corporation

10930 N. Pomona Ave. Kansas City, MO 64153-1256 816-891-2470 FAX: 816-891-9447 North American Sales Division Haldex Limited

500 Pinebush Road Unit #1 Cambridge, ON N1T0A5 519-621-6722 FAX: 519-621-3924