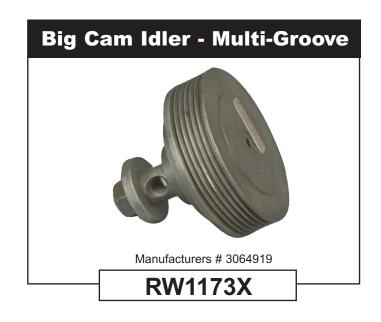

### Midland Remanufactured Water Pumps

### Fleet I.D. Quick Reference Guide

(For the Most Popular Water Pumps)

### Listed By Engine Make/Model.

### CATERPILLAR

Refer to the Haldex Master Catalog (L00003) or the Midland Remanufactured Product Catalog (L20287) for detailed information regarding these and other water pumps.







Popular listings for the following applications:

Caterpillar

Cummins

Detroit

Ford

Navistar

Distributed By:

# Midland Remanufactured Water Pumps



### **CUMMINS**









### eference Guide ar Water Pumps)

## Midland Remanufactured Water Pumps













### Midland Remanufactured Water Pumps

### Fleet I.D. Quick Reference Guide (For the Most Popular Water Pumps)

### **DETROIT**











#### **NAVISTAR**



#### **Commercial Vehicle Systems**



North American Sales Division Haldex Brake Products Corporation

10930 N. Pomona Ave. Kansas City, MO 64153-1256 816-891-2470 FAX: 816-891-9447 North American Sales Division Haldex Limited

500 Pinebush Road Unit #1 Cambridge, ON N1T0A5 519-621-6722 FAX: 519-621-3924