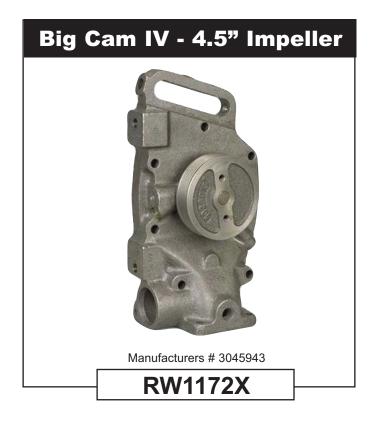

### Midland Remanufactured Water Pumps

### Fleet I.D. Quick Reference Guide

(For the Most Popular Water Pumps)

### Listed By Engine Make/Model.

### CATERPILLAR

Refer to the Haldex Master Catalog (L00003) or the Midland Remanufactured Product Catalog (L20287) for detailed information regarding these and other water pumps.







Popular listings for the following applications:

Caterpillar

Cummins

Detroit

Ford

Navistar

Distributed By:

# Midland Remanufactured Water Pumps



### **CUMMINS**









### eference Guide ar Water Pumps)

## Midland Remanufactured Water Pumps













### Midland Remanufactured Water Pumps

### Fleet I.D. Quick Reference Guide (For the Most Popular Water Pumps)

### **DETROIT**











#### **NAVISTAR**



#### **Commercial Vehicle Systems**



North American Sales Division Haldex Brake Products Corporation

10930 N. Pomona Ave. Kansas City, MO 64153-1256 816-891-2470 FAX: 816-891-9447 North American Sales Division Haldex Limited

500 Pinebush Road Unit #1 Cambridge, ON N1T0A5 519-621-6722 FAX: 519-621-3924