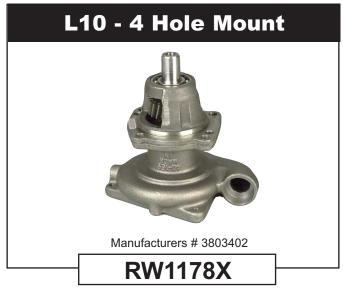

### Midland Remanufactured Water Pumps

### Fleet I.D. Quick Reference Guide

(For the Most Popular Water Pumps)

### Listed By Engine Make/Model.

### CATERPILLAR

Refer to the Haldex Master Catalog (L00003) or the Midland Remanufactured Product Catalog (L20287) for detailed information regarding these and other water pumps.







Popular listings for the following applications:

Caterpillar

Cummins

Detroit

Ford

Navistar

Distributed By:

# Midland Remanufactured Water Pumps



### **CUMMINS**









### eference Guide ar Water Pumps)

## Midland Remanufactured Water Pumps













### Midland Remanufactured Water Pumps

### Fleet I.D. Quick Reference Guide (For the Most Popular Water Pumps)

### **DETROIT**











#### **NAVISTAR**



#### **Commercial Vehicle Systems**



North American Sales Division Haldex Brake Products Corporation

10930 N. Pomona Ave. Kansas City, MO 64153-1256 816-891-2470 FAX: 816-891-9447 North American Sales Division Haldex Limited

500 Pinebush Road Unit #1 Cambridge, ON N1T0A5 519-621-6722 FAX: 519-621-3924