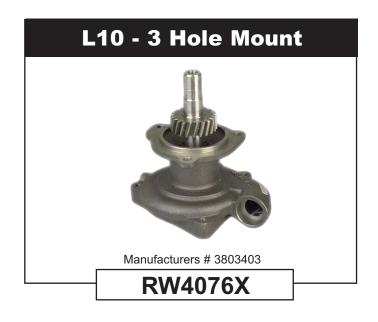

### Midland Remanufactured Water Pumps

### Fleet I.D. Quick Reference Guide

(For the Most Popular Water Pumps)

### Listed By Engine Make/Model.

### CATERPILLAR

Refer to the Haldex Master Catalog (L00003) or the Midland Remanufactured Product Catalog (L20287) for detailed information regarding these and other water pumps.







Popular listings for the following applications:

Caterpillar

Cummins

Detroit

Ford

Navistar

Distributed By:

# Midland Remanufactured Water Pumps



### **CUMMINS**









### eference Guide ar Water Pumps)

## Midland Remanufactured Water Pumps













### Midland Remanufactured Water Pumps

### Fleet I.D. Quick Reference Guide (For the Most Popular Water Pumps)

### **DETROIT**











#### **NAVISTAR**



#### **Commercial Vehicle Systems**



North American Sales Division Haldex Brake Products Corporation

10930 N. Pomona Ave. Kansas City, MO 64153-1256 816-891-2470 FAX: 816-891-9447 North American Sales Division Haldex Limited

500 Pinebush Road Unit #1 Cambridge, ON N1T0A5 519-621-6722 FAX: 519-621-3924