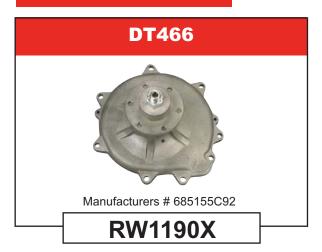

### Midland Remanufactured Water Pumps

### Fleet I.D. Quick Reference Guide

(For the Most Popular Water Pumps)

### Listed By Engine Make/Model.

### CATERPILLAR

Refer to the Haldex Master Catalog (L00003) or the Midland Remanufactured Product Catalog (L20287) for detailed information regarding these and other water pumps.







Popular listings for the following applications:

Caterpillar

Cummins

Detroit

Ford

Navistar

Distributed By:

# Midland Remanufactured Water Pumps



### **CUMMINS**









### eference Guide ar Water Pumps)

## Midland Remanufactured Water Pumps













### Midland Remanufactured Water Pumps

### Fleet I.D. Quick Reference Guide (For the Most Popular Water Pumps)

### **DETROIT**











#### **NAVISTAR**



#### **Commercial Vehicle Systems**



North American Sales Division Haldex Brake Products Corporation

10930 N. Pomona Ave. Kansas City, MO 64153-1256 816-891-2470 FAX: 816-891-9447 North American Sales Division Haldex Limited

500 Pinebush Road Unit #1 Cambridge, ON N1T0A5 519-621-6722 FAX: 519-621-3924