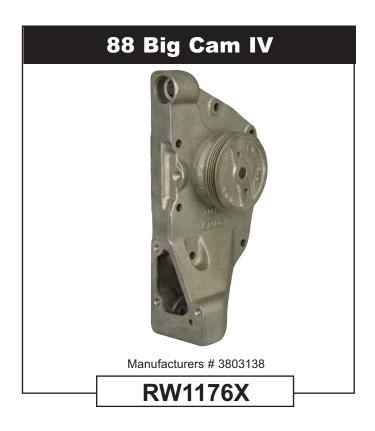

### Midland Remanufactured Water Pumps

### Fleet I.D. Quick Reference Guide

(For the Most Popular Water Pumps)

### Listed By Engine Make/Model.

### CATERPILLAR

Refer to the Haldex Master Catalog (L00003) or the Midland Remanufactured Product Catalog (L20287) for detailed information regarding these and other water pumps.







Popular listings for the following applications:

Caterpillar

Cummins

Detroit

Ford

Navistar

Distributed By:

# Midland Remanufactured Water Pumps



### **CUMMINS**









### eference Guide ar Water Pumps)

## Midland Remanufactured Water Pumps













### Midland Remanufactured Water Pumps

### Fleet I.D. Quick Reference Guide (For the Most Popular Water Pumps)

### **DETROIT**











#### **NAVISTAR**



#### **Commercial Vehicle Systems**



North American Sales Division Haldex Brake Products Corporation

10930 N. Pomona Ave. Kansas City, MO 64153-1256 816-891-2470 FAX: 816-891-9447 North American Sales Division Haldex Limited

500 Pinebush Road Unit #1 Cambridge, ON N1T0A5 519-621-6722 FAX: 519-621-3924